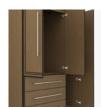

# chicago

Armoire Wardrobe 3 Drawers, 3 Doors

The Chicago Collection is sturdy and stylish in a modern or transitional setting. Easy handle and knob recognition and distinct color contrasts are made possible with a variety of custom hardware and wood-grained finishes. The contrasting finishes can be customized or alternated with aluminum inserts. The product is required to be wall mounted for safety. Using the kit provided, please follow provided instructions exactly.

#### **Drawers**

Are constructed with both dowel and mechanical fasteners for additional strength. Ball bearing removable slides are fully extendable.