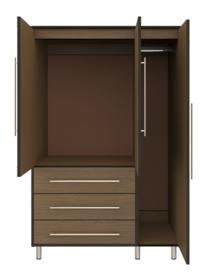

#### **Drawers**

Are constructed with both dowel and mechanical fasteners for additional strength. Ball bearing removable slides are fully extendable.

## **Clothes Rod**

Standard clothing rod may be attached at ADA height of 48" from the floor.