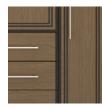

# chicago

Armoire Wardrobe 3 Drawers, 3 Doors

The Chicago Collection is sturdy and stylish in a modern or transitional setting. Easy handle and knob recognition and distinct color contrasts are made possible with a variety of custom hardware and wood-grained finishes. The contrasting finishes can be customized or alternated with aluminum inserts. The product is required to be wall mounted for safety. Using the kit provided, please follow provided instructions exactly.

#### Contrasting Finish

Choose from an array of dual toned contrasting finishes.