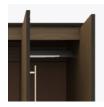

## **Clothes Rod**

Standard clothing rod may be attached at ADA height of 48" from the floor.