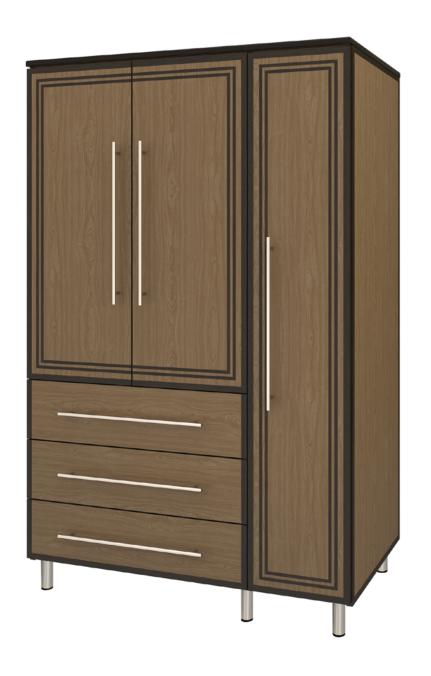

# chicago

Armoire Wardrobe 3 Drawers, 3 Doors

The Chicago Collection is sturdy and stylish in a modern or transitional setting. Easy handle and knob recognition and distinct color contrasts are made possible with a variety of custom hardware and wood-grained finishes. The contrasting finishes can be customized or alternated with aluminum inserts. The product is required to be wall mounted for safety. Using the kit provided, please follow provided instructions exactly.

Model: CCAW33R 45.5W 23.75D 71H